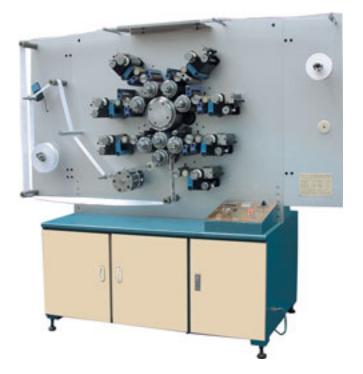

## **High Speed Rotary Label Printing Press**

This series machine is a classical product among garment label printing machine. With resin plae being used in the machine and by means of offsets process, it can complete stable, accurate, multi-color and two-sides printing on different fabric and paper tapematerials at high speed. The printing quality of the machine is hot affected by the tension of materials and the printedsamll characters look clear and complete and the registration is precise. They are the first choice of tag/label printing in garment, toy, gloves, trunks and briefcases industries.