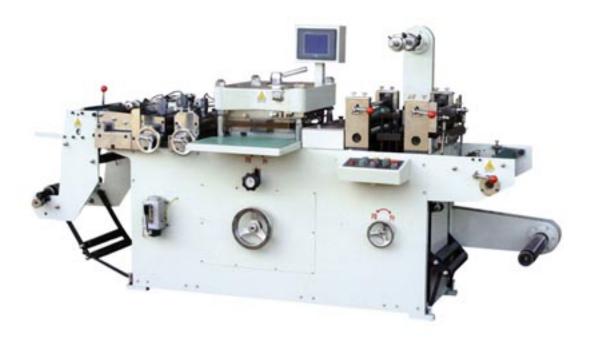

This machine adopts platen die-cutting structure, roll drawing computer servo system and photoelectric eye for label positioning on the sides befores being die-cut. Controlled by the computer, the machine completes feeding, die-cutting, stripping, or rewinding in one cycle. Applicablle for die-cutting self-adhesive paper, polyester film and radium anti-fake labels, the machine is the best idealfitting equipment for rotary, flexo and sreen label printing machine as well ass gravure printing machine in label printing industry. It is also suitable to electronic and glue tpes industries